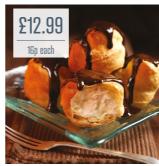

67755 Chocolate Yule Log

12ptn £

A moist chocolate log split, sandwiched and covered with rich chocolate fudge and sprinkled with sugar dusting.

33426 Profiteroles with Sauce

x 500g (80 profiteroles)

£12.99

A soft choux pastry filled with chantilly cream and seperate chocolate sauce for pouring.

89866 Pear & Almond Tart

1 x 16

£12.99

A crisp pastry case filled with dark Belgian chocolate and sweet pears, topped with moist almond sponge that is glazed and dusted.

67755 Chocolate Yule Log 2 x 12ptn

33426 **Profiteroles with Sauce** 4 x 500g (80 profiteroles)

89866 Pear & Almond Tart 1x16ptn