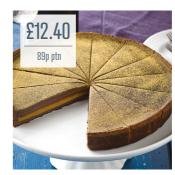

80404 Individual Christmas Puddings

x 100g

A moist Christmas pudding with juicy sultanas, cider and rum

89284 Gold Salted Caramel Tart

lp/ptn €

A chocolate pastry case filled with a layer of salted caramel and dar chocolate filling sprinkled with a gold dustirng.