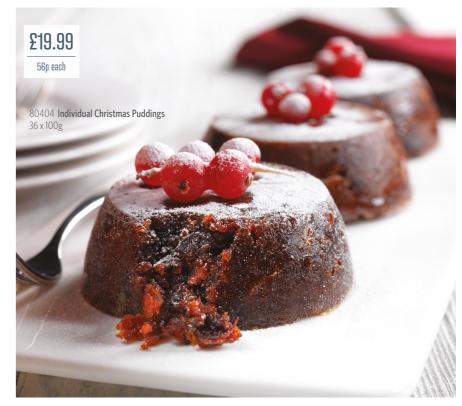

80404 Individual Christmas Puddings

x 100g

A moist Christmas pudding with juicy sultanas, cider and rum

89284 Gold Salted Caramel Tart

lp/ptn €

A chocolate pastry case filled with a layer of salted caramel and dar chocolate filling sprinkled with a gold dustirng.