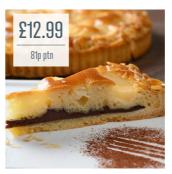

80404 Individual Christmas Puddings

x 100g

A moist Christmas pudding with juicy sultanas, cider and rum

89284 Gold Salted Caramel Tart

lp/ptn €

A chocolate pastry case filled with a layer of salted caramel and dar chocolate filling sprinkled with a gold dustirng.