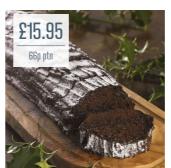

67755 Chocolate Yule Log

12ptn £

A moist chocolate log split, sandwiched and covered with rich chocolate fudge and sprinkled with sugar dusting.

33426 Profiteroles with Sauce

x 500g (80 profiteroles)

£12.99

67755 Chocolate Yule Log 2 x 12ptn

33426 **Profiteroles with Sauce** 4 x 500g (80 profiteroles)

89866 Pear & Almond Tart 1x16ptn